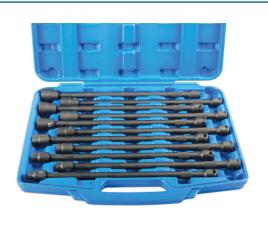

## Universal Joint Extra Long Impact Socket Set 3/8"D 11pc

Extended length universal joint socket set, single hex (6pt). A universal joint socket and generous 310mm length gives easy access to the most seemingly inaccessible jobs. The spring-loaded universal joint head rotates a full 360° so that it can adjust to the best angle. Designed for use with high-torque impact tools, this heavy duty set is made from chrome molybdenum with a black phosphate finish for corrosion resistance. A full set that includes all sizes from 9mm to 19mm presented in a sturdy carry case for portable tool protection and storage.

## **Additional Information**

- Socket sizes: 9, 10, 11, 12, 13, 14, 15, 16, 17, 18, 19mm.
- 3/8"D x Single Hex (6pt) x 310mm long.
- · Combination of extra long length & universal joint head provides excellent access to confined areas.
- · Manufactured from chrome molybdenum with black phosphate finish.
- Supplied in a handy case for easy storage & socket selection. Deep 230mm long set available, Part No. 7104.