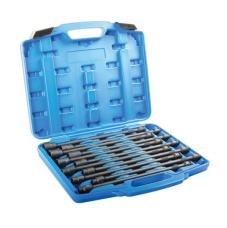

## Universal Joint Extra Long Impact Socket Set 3/8"D 11pc

Extended length universal joint socket set, single hex (6pt). A universal joint socket and generous 310mm length gives easy access to the most seemingly inaccessible jobs. The spring-loaded universal joint head rotates a full 360° so that it can adjust to the best angle. Designed for use with high-torque impact tools, this heavy duty set is made from chrome molybdenum with a black phosphate finish for corrosion resistance. A full set that includes all sizes from 9mm to 19mm presented in a sturdy carry case for portable tool protection and storage.

## **Additional Information**

- Socket sizes: 9, 10, 11, 12, 13, 14, 15, 16, 17, 18, 19mm.
- 3/8"D x Single Hex (6pt) x 310mm long.
- · Combination of extra long length & universal joint head provides excellent access to confined areas.
- · Manufactured from chrome molybdenum with black phosphate finish.
- Supplied in a handy case for easy storage & socket selection. Deep 230mm long set available, Part No. 7104.