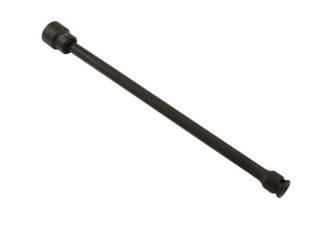

## Universal Joint Extra Long Impact Socket Set 3/8"D 11pc

Extended length universal joint socket set, single hex (6pt). A universal joint socket and generous 310mm length gives easy access to the most seemingly inaccessible jobs. The spring-loaded universal joint head rotates a full 360° so that it can adjust to the best angle. Designed for use with high-torque impact tools, this heavy duty set is made from chrome molybdenum with a black phosphate finish for corrosion resistance. A full set that includes all sizes from 9mm to 19mm presented in a sturdy carry case for portable tool protection and storage.

## **Additional Information**

- Socket sizes: 9, 10, 11, 12, 13, 14, 15, 16, 17, 18, 19mm.
- 3/8"D x Single Hex (6pt) x 310mm long.
- · Combination of extra long length & universal joint head provides excellent access to confined areas.
- · Manufactured from chrome molybdenum with black phosphate finish.
- Supplied in a handy case for easy storage & socket selection. Deep 230mm long set available, Part No. 7104.