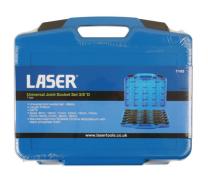

## Universal Joint Extra Long Impact Socket Set 3/8"D 11pc

Extended length universal joint socket set, single hex (6pt). A universal joint socket and generous 310mm length gives easy access to the most seemingly inaccessible jobs. The spring-loaded universal joint head rotates a full 360° so that it can adjust to the best angle. Designed for use with high-torque impact tools, this heavy duty set is made from chrome molybdenum with a black phosphate finish for corrosion resistance. A full set that includes all sizes from 9mm to 19mm presented in a sturdy carry case for portable tool protection and storage.

## **Additional Information**

- Socket sizes: 9, 10, 11, 12, 13, 14, 15, 16, 17, 18, 19mm.
- 3/8"D x Single Hex (6pt) x 310mm long.
- · Combination of extra long length & universal joint head provides excellent access to confined areas.
- · Manufactured from chrome molybdenum with black phosphate finish.
- Supplied in a handy case for easy storage & socket selection. Deep 230mm long set available, Part No. 7104.