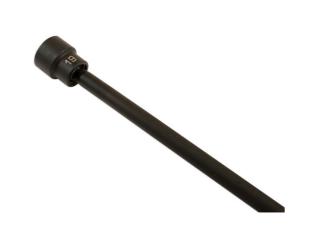

## Universal Joint Extra Long Impact Socket Set 3/8"D 11pc

Extended length universal joint socket set, single hex (6pt). A universal joint socket and generous 310mm length gives easy access to the most seemingly inaccessible jobs. The spring-loaded universal joint head rotates a full 360° so that it can adjust to the best angle. Designed for use with high-torque impact tools, this heavy duty set is made from chrome molybdenum with a black phosphate finish for corrosion resistance. A full set that includes all sizes from 9mm to 19mm presented in a sturdy carry case for portable tool protection and storage.

## **Additional Information**

- Socket sizes: 9, 10, 11, 12, 13, 14, 15, 16, 17, 18, 19mm.
- 3/8"D x Single Hex (6pt) x 310mm long.
- · Combination of extra long length & universal joint head provides excellent access to confined areas.
- · Manufactured from chrome molybdenum with black phosphate finish.
- Supplied in a handy case for easy storage & socket selection. Deep 230mm long set available, Part No. 7104.