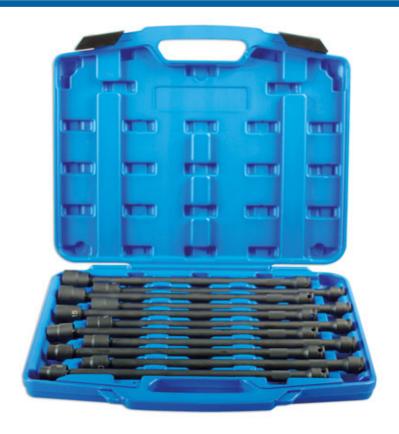

## Universal Joint Extra Long Impact Socket Set 3/8"D 11pc

Extended length universal joint socket set, single hex (6pt). A universal joint socket and generous 310mm length gives easy access to the most seemingly inaccessible jobs. The spring-loaded universal joint head rotates a full 360° so that it can adjust to the best angle. Designed for use with high-torque impact tools, this heavy duty set is made from chrome molybdenum with a black phosphate finish for corrosion resistance. A full set that includes all sizes from 9mm to 19mm presented in a sturdy carry case for portable tool protection and storage.

## **Additional Information**

- Socket sizes: 9, 10, 11, 12, 13, 14, 15, 16, 17, 18, 19mm.
- 3/8"D x Single Hex (6pt) x 310mm long.
- · Combination of extra long length & universal joint head provides excellent access to confined areas.
- · Manufactured from chrome molybdenum with black phosphate finish.
- Supplied in a handy case for easy storage & socket selection. Deep 230mm long set available, Part No. 7104.